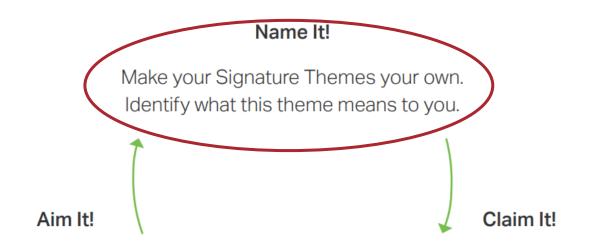

#### Personal Reflection

Name It!

- Read through your top 5 Signature Themes from your report and highlight the parts of the descriptions that best resonates with you
- If possible, write down times you noticed this in action in your life

#### Name It!

Make your Signature Themes your own. Identify what this theme means to you.

#### Name It!