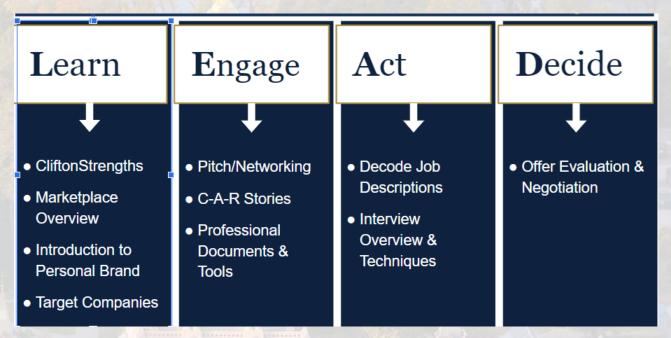

# Goal: Build Your Bridge to Success

1-----

### **Bridge to Success Course**

• Mod 2

# WHAT WE DO Teach BTS | 1:1 Career Coaching