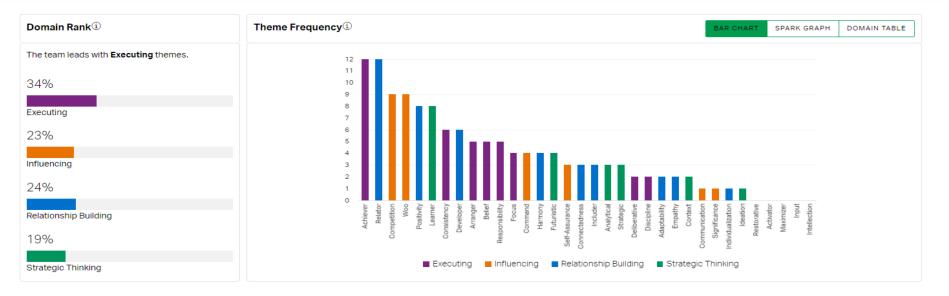

MSBA-SA 2025 Team Strengths Summary

#### Top Five Domain Representation

20/26 members have EXECUTING themes in their top five.

17/26 members have INFLUENCING themes in their top five.

BUILDING themes in their top five.

MSBA-SA 2025 Team Grid